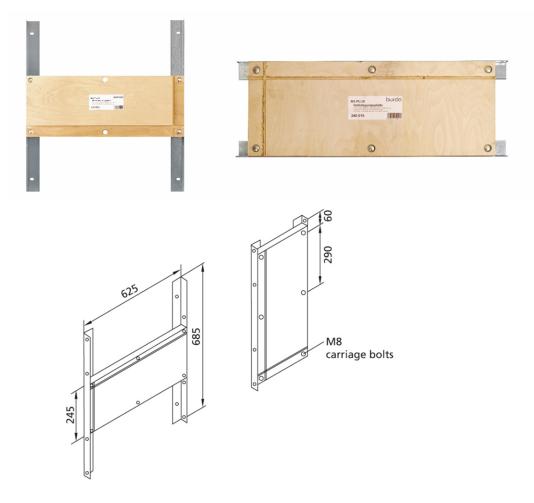

## **BS+** Universal mounting plate

Plywood panel 625 x 245 mm (panel thickness 30 mm) With 2 mounting brackets 685 mm long

## Features

- Sendzimir galvanised mounting bracket
- Mounting plate made of veneer wood, waterproof glued
- Can be used vertically and horizontally

## Scope of delivery

- Mounting plate made of veneer wood, waterproof glued
- 2 x mounting brackets 685 mm
- Fastening material

Make: Burda Type: BS+ item no.: 240015

Herbert Burda GmbH Krefelder Straße 87 40549 Düsseldorf T 0211 95001-0 F 0211 50 05 75 www.burda-online.com info@burda-online.com