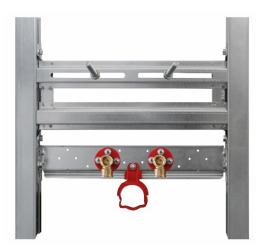

# BS+ traverse for washbasin, mounting via threaded rods,

## stand fitting

### Intended use

- For drywall
- For installation in room-height installation walls
- For mounting washbasins
- For free-standing taps

#### Features

- Sendzimir galvanised traverse
- traverse width adjustable
- Universal metal traverse for mounting washbasins
- Fastening for sound-insulated connecting bend
- Protective plug

- Scope of delivery 2 wall brackets R 1/2
- 2 sound insulation pads
- Connection bend made of PE-HD DN 50 mm
- Seal DN 44/32 mm
- 2 hanger bolts M10
- 2 insulating sleeves
- Protective plugs
- Fastening material