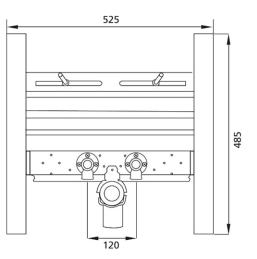

# BS+ traverse for washbasin, mounting via threaded rods,

## stand fitting

### Intended use

- For drywall
- For installation in room-height installation walls
- For mounting washbasins
- For free-standing taps

#### Features

- Sendzimir galvanised traverse
- traverse width adjustable
- Universal metal traverse for mounting washbasins
- Fastening for sound-insulated connecting bend
- Protective plug

- Scope of delivery 2 wall brackets R 1/2
- 2 sound insulation pads
- Connection bend made of PE-HD DN 50 mm
- Seal DN 44/32 mm
- 2 hanger bolts M10
- 2 insulating sleeves
- Protective plugs
- Fastening material