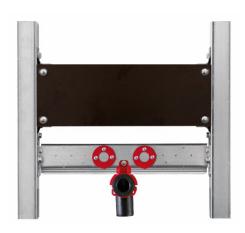

## BS+ traverse for washbasin, mounting plate made of plywood without wall brackets, stand fitting

## **Features**

- Sendzimir galvanised traverse
- traverse width adjustable
- Universal wooden panel for mounting washbasins
- Height-adjustable and sound-insulated attachment for connecting bend
- Protective plugs

## Scope of delivery

- without wall brackets
- 2 sound insulation pads
- Connection bend made of PE-HD DN 50 mm
- Seal DN 44/32 mm
- 2 hanger bolts M10
- 2 insulating sleeves
- Protective plugs
- Fastening material