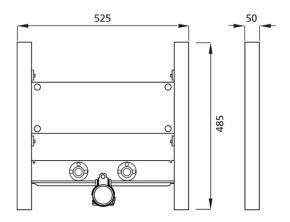

## BS+ traverse for washbasin, mounting plate made of plywood without wall brackets, stand fitting

## **Features**

- Sendzimir galvanised traverse
- traverse width adjustable
- Universal wooden panel for mounting washbasins
- Height-adjustable and sound-insulated attachment for connecting bend
- Protective plugs

## Scope of delivery

- without wall brackets
- 2 sound insulation pads
- Connection bend made of PE-HD DN 50 mm
- Seal DN 44/32 mm
- 2 hanger bolts M10
- 2 insulating sleeves
- Protective plugs
- Fastening material