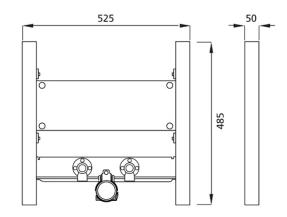

## BS+ traverse for washbasin, mounting plate made of plywood with 2 wall brackets R 1/2, stand fitting

## **Features**

- Sendzimir galvanised traverse
- traverse width adjustable
- Universal wooden panel for mounting washbasins
- Height-adjustable and sound-insulated attachment for connecting bend
- Protective plugs

## Scope of delivery

- 2 wall brackets R 1/2
- 2 sound insulation pads Connection bend made of PE-HD DN 50 mm
- Seal DN 44/32 mm
- 2 hanger bolts M10
- 2 insulating sleeves
- Protective plugs
- Fastening material