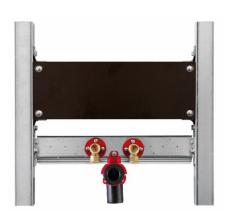

## BS+ traverse for washbasin, mounting plate made of plywood with 2 wall brackets R 1/2, stand fitting

## **Features**

- Sendzimir galvanised traverse
- traverse width adjustable
- Universal wooden panel for mounting washbasins
- Height-adjustable and sound-insulated attachment for connecting bend
- Protective plugs

## Scope of delivery

- 2 wall brackets R 1/2
- 2 sound insulation pads Connection bend made of PE-HD DN 50 mm
- Seal DN 44/32 mm
- 2 hanger bolts M10
- 2 insulating sleeves
- Protective plugs
- Fastening material