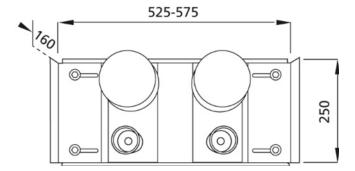

#### Intended use

- For drywall
- For installation in room-height installation walls
- For the installation of two measuring capsules with 2" KOAX thread

### Scope of delivery

- Fastening material
- 2 Flush-mounted single-pipe connection piece for MTK / MTW-NG (2" EAS KOAX) incl. dummy cover and seal set
- 2 UP piston valve, free of dead space and low pressure loss (DIN DVGW tested with sound insulation in accordance with DIN 4109 (fitting group 1)
- 4 sound-insulated brackets
- 2 two-part polystyrene insulations building material class B1 (permissible operating overpressure PB: 10 bar, permissible operating temperature TB: 90°C, flow medium: drinking water)