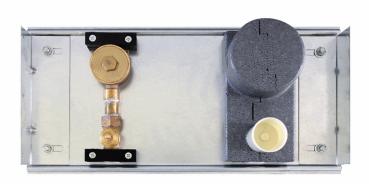

## **BS+** fitting plate for water meter and flush-mounted shut-off valve

#### Features

- Sendzimir galvanised traverse

### Scope of delivery

- Fastening material
- 2 Flush-mounted single-pipe connection piece for MTK / MTW-NG (2" EAS KOAX) incl. dummy cover and seal set
- 2 UP piston valve, free of dead space and low pressure loss (DIN DVGW tested with sound insulation in accordance with DIN 4109 (fitting group 1)
- 4 sound-insulated brackets
- 2 two-part polystyrene insulations building material class B1 (permissible operating overpressure PB: 10 bar, permissible operating temperature TB: 90°C, flow medium: drinking water)