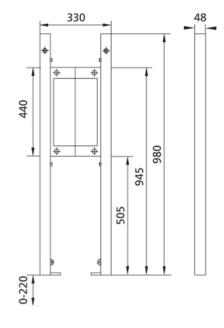

#### Intended use

- For drywall
- For installation in partial or room-height pre-wall installations
- For installation in room-high installation walls
- Suitable for barrier-free construction
- For attaching support and grab rails
- For fixing urinal partitions, shower partitions and wall cabinets
- For floor constructions 0-22 cm

### **Feature**

- Self-supporting sendzimir galvanized and soundproofed steel frame 48 mm
- Galvanized footrests, adjustable 0-22 cm
- plastic feet rotatable, depth suitable for installation in U-profiles UW 50 and UW 75
- Mounting plate made of plywood, waterproof glued, height-adjustable