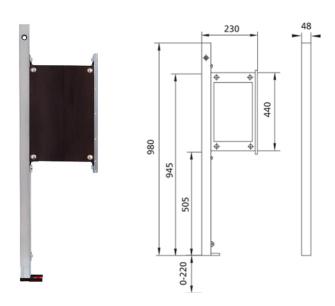

### Intended use

- For drywall construction
- For installation in partial or room-height pre-wall installations
  For installation in room-height installation walls
- Suitable for barrier-free construction
- For fixing support and grab rails
- For fixing urinal partitions, shower partitions and wall cabinets
- For floor structures 0-22 cm

#### Features

- Self-supporting sendzimir galvanized and soundproofed steel frame 48 mm
- Footrests galvanized, adjustable 0-22 cm
- Plastic feet rotatable, depth suitable for installation in U-profiles UW 50 and UW 75
- Mounting plate made of plywood, waterproof glued, height-adjustable