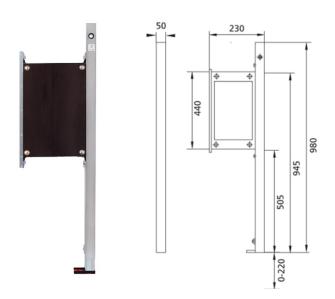

## Intended use

- For drywall construction
- For installation in partial or room-height pre-wall installations
- For installation in room-height installation walls
- Suitable for barrier-free construction
- For fixing support and grab rails
- For fixing urinal partitions, shower partitions and wall cabinets
- For floor structures 0-22 cm

## Features

- Self-supporting sendzimir galvanized and soundproofed steel frame 48 mm
- Footrests galvanized, adjustable 0-22 cm
- Plastic feet rotatable, depth suitable for installation in U-profiles UW 50 and UW 75
- Mounting plate made of plywood, waterproof glued, height-adjustable