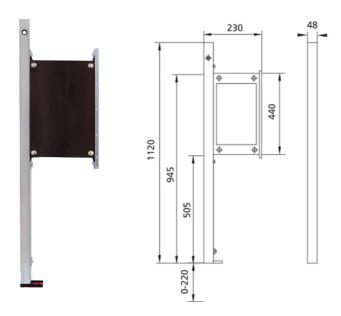

#### Intended use

- For drywall construction
- For installation in partial or room-height pre-wall installations
- For installation in room-height installation walls
- Suitable for barrier-free construction
- For fixing support and grab rails
- For fixing urinal partitions, shower partitions and wall cabinets
- For floor structures 0-22 cm

## **Features**

- Self-supporting sendzimir galvanized and soundproofed steel frame 48 mm
- Footrests galvanized, adjustable 0-22 cm
- Plastic feet rotatable, depth suitable for installation in U-profiles UW 50 and UW 75
- Mounting plate made of plywood, waterproof glued, height-adjustable