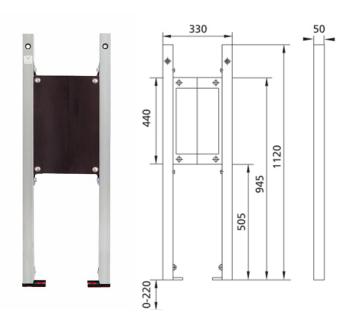

### Intended use

- For drywall

- For installation in partial or room-height pre-wall installations
- For installation in room-high installation walls
- Suitable for barrier-free construction
- For attaching support and grab rails
- For fixing urinal partitions, shower partitions and wall cabinets
- For floor constructions 0-22 cm

### Feature

- Self-supporting sendzimir galvanized and soundproofed steel frame 48 mm
- Galvanized footrests, adjustable 0-22 cm
- plastic feet rotatable, depth suitable for installation in U-profiles UW 50 and UW 75
- Mounting plate made of plywood, waterproof glued, height-adjustable