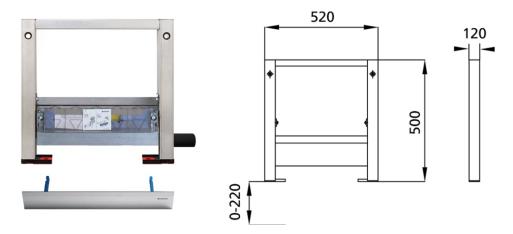

#### Intended use

- For drywall
- For installation in partial or room-height pre-wall installations
- For installation in room-high installation walls
- For floor constructions 0-22 cm

### Eigenschaften

- Self-supporting sendzimir galvanized and soundproofed steel frame 48 mm
- Footrests galvanized, adjustable 0-22 cm
- Plastic feet rotatable, depth suitable for installation in U-profiles UW 50 and UW 75
- Height-adjustable traverses
- Element height-adjustable, siphon inlet height adjustable
- Pre-assembled sealing film
- For floor constructions 0-22 cm