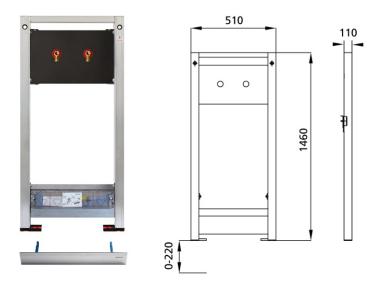

### Intended use

- For drywall
- For installation in partial or room-height pre-wall installations
- For installation in room-high installation walls
- For surface-mounted wall fittings
- For floor constructions 0-22 cm

#### **Features**

- Self-supporting sendzimir galvanized and soundproofed steel frame 48 mm
- Footrests galvanized, adjustable 0-22 cm
  Plastic feet rotatable, depth suitable for installation in U-profiles UW 50 and UW 75
- Height-adjustable traverses
- Element height-adjustable, siphon inlet height adjustable
- Pre-assembled sealing film
- For floor constructions 0-22 cm

# Scope of delivery

- 2 Wall duct R 1/2
- 2 sound insulation pads
- PE outlet bend DN 50 mm
- Outlet connection PE-HD DN 40 mm
- Sealing material
- fixing material

Make: Burda Type: BS+

Item no.: 230120.00