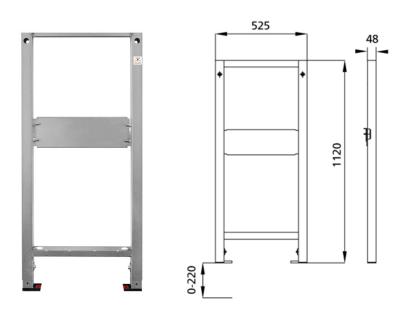

### Intended use

- For drywall
- For installation in partial or room-height pre-wall installations
- For installation in room-high installation walls
- For surface mounted wall fittings
- For floor constructions 0-22 cm

#### Features

- Self-supporting sendzimir galvanized and soundproofed steel frame 48 mm
- Footrests galvanized, adjustable 0-22 cm
- Plastic feet rotatable, depth suitable for installation in U-profiles UW 50 and UW 75
- Crossbars height adjustable