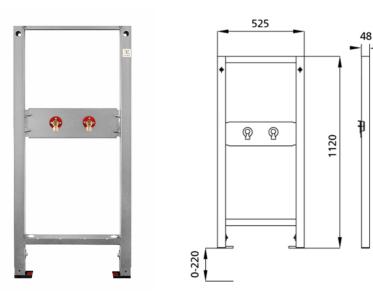

## - For drywall

- For installation in partial or room-height pre-wall installations
- For installation in room-high installation walls
- For surface mounted wall fittings
- For floor constructions 0-22 cm

#### Features

- Self-supporting sendzimir galvanized and soundproofed steel frame 48 mm
- Footrests galvanized, adjustable 0-22 cm
  Plastic feet rotatable, depth suitable for installation in U-profiles UW 50 and UW 75
- Crossbars height adjustable

- Scope of delivery 2 Wall angle R 1/2
- 2 sound insulation pads
- fixing material

Make: Burda Type: BS+ Item no.: 230108.00