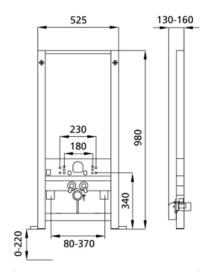

### Intended use

- For drywall
- For installation in partial or room-height pre-wall installations
- For installation in room-high installation walls
- For wall bidets with stand fitting
- For floor buildups 0-22 cm

#### Features

- Self-supporting sendzimir galvanized and soundproofed steel frame 48 mm
- Footrests galvanized, adjustable 0-22 cm
- Plastic feet rotatable, depth suitable for installation in U-profiles UW 50 and UW 75
- mounting distance wall bidet 18 or 23 cm
- Fitting attachment adjustable in width and height and soundproofed
- Height-adjustable abutment
- Mounting connection bend soundproofed