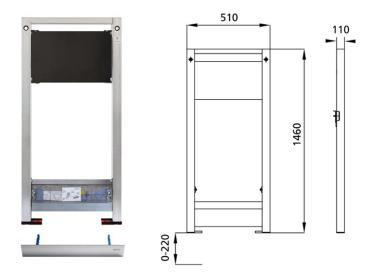

### Intended use

- For drywall
- For installation in partial or room-height pre-wall installations
- For installation in room-high installation walls
- For concealed fittings Ideal Standard Easy-Box #A1000NU, Kludi Flexx-Boxx #88077, Hansa Varox #4000,
- HansGrohe iBox #01800180 and Herzbach LOGIC #11.100100.1.09
- For floor constructions 0-22 cm

#### **Features**

- Self-supporting sendzimir galvanized and soundproofed steel frame 48 mm
- Footrests galvanized, adjustable 0-22 cm
- Plastic feet rotatable, depth suitable for installation in U-profiles UW 50 and UW 75
- Height-adjustable traverses
- Element height-adjustable, siphon inlet height adjustable
- Pre-assembled sealing film
- For floor constructions 0-22 cm