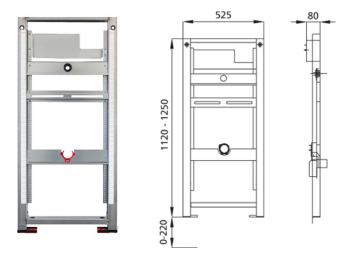

#### Intended use

- For drywall
- For installation in partial or room-height pre-wall installations
- For installation in room-high installation walls
- For mounting urinals
- For floor constructions 0-22 cm

#### **Features**

- Self-supporting sendzimir galvanized and soundproofed steel frame 48 mm
- Footrests galvanized, adjustable 0-22 cm
- Plastic feet rotatable, depth suitable for installation in U-profiles UW 50 and UW 75
- Element height adjustable to urinal
- For Keramag Flushcontrol
- Wall duct
- Water connection
- Height-adjustable attachment for inlet
- Connection bend can be mounted without tools
- Fastening connection bend soundproofedUrinal fastening M8, width and height adjustable
- Crossbars height adjustable

# Scope of delivery - Wall duct R ½

- 1 protective plug
- connecting elbow made of PE-HD, DN 63/50 mm
- protective cap
- seal DN 57/50 mm
- 2 threaded rods M8
- fixing material

Make: Burda Type: BS+ Item no.: 214856