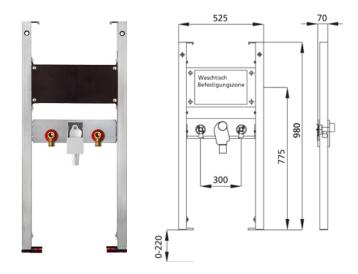

**BS+** element for washbasin, 98 cm for stand fitting, barrier-free concealed siphon Geberit, version for Paracelsus / Vitalis

## Intended use

- For drywall
- For installation in partial or room-height pre-wall installations
- For installation in room-high installation walls
- For mounting washbasins
- for floor-standing fittings
- For floor constructions 0-22 cm

## **Features**

- Self-supporting sendzimir galvanized and soundproofed steel frame 48 mm
- Galvanized footrests, adjustable 0-22 cm
- Plastic feet rotatable, depth suitable for installation in U-profiles UW 50 and UW 75
- mounting distance washbasin up to 37,5 cm
- Concealed odour trap with optimum flow control and high self-cleaning capability