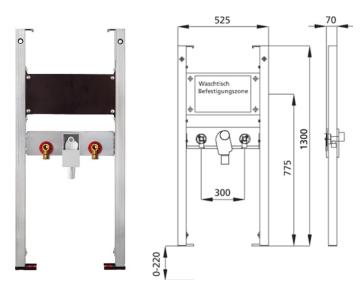

## Intended use

- For drywall
- For installation in partial or room-height pre-wall installations
- For installation in room-high installation walls
- For mounting washbasins
- for floor-standing fittings
- For floor constructions 0-22 cm

## Features

- Self-supporting sendzimir galvanized and soundproofed steel frame 48 mm
- Galvanized footrests, adjustable 0-22 cm
- Plastic feet rotatable, depth suitable for installation in U-profiles UW 50 and UW 75
- mounting distance washbasin up to 37,5 cm
- Concealed odour trap with optimum flow control and high self-cleaning capability