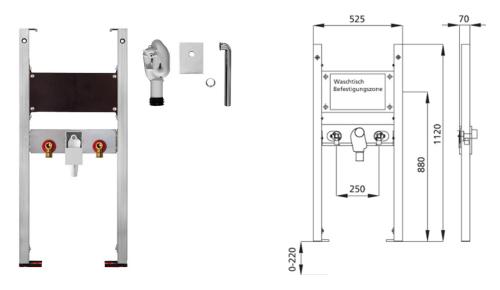

## Intended use

- For drywall
- For installation in partial or room-height pre-wall installations
- For installation in room-high installation walls
- For mounting washbasins
- for floor-standing fittings
- For floor constructions 0-22 cm

## Features

- Self-supporting sendzimir galvanized and soundproofed steel frame 48 mm
- Galvanized footrests, adjustable 0-22 cm
- Plastic feet rotatable, depth suitable for installation in U-profiles UW 50 and UW 75
- mounting distance washbasin up to 37,5 cm
- Concealed odour trap with optimum flow control and high self-cleaning capability

## Scope of delivery

- 2 connection angle R 1/2
- 2 sound insulation pads
- 2 insulation sleeves
- Concealed otdour trap
- Connection bend and cover chrome
- 2 hanger bolts M10
- fixing material

Make: Burda Type: BS+