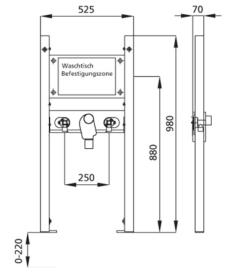

## Intended use

- For drywall
- For installation in partial or room-height pre-wall installations
- For installation in room-high installation walls
- For mounting washbasins
- for floor-standing fittings
- For floor constructions 0-22 cm

## Features

- Self-supporting sendzimir galvanized and soundproofed steel frame 48 mm
- Galvanized footrests, adjustable 0-22 cm
- Plastic feet rotatable, depth suitable for installation in U-profiles UW 50 and UW 75
- mounting distance washbasin up to 37,5 cm
- Concealed odour trap with optimum flow control and high self-cleaning capability

## Scope of delivery

- 2 connection angle R 1/2
- 2 sound insulation pads
- 2 insulation sleeves
- Concealed otdour trap
- Connection bend and cover chrome
- 2 hanger bolts M10

- fixing material

Make: Burda Type: BS+ Item no.: 213142.00