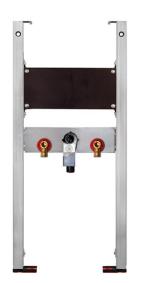

**BS+** element for washbasin, 98 cm for stand fitting, barrier-free concealed siphon Haas OHA 3500, version for Paracelsus / Vitalis

## Features

- Self-supporting sendzimir galvanized and soundproofed steel frame 48 mm
- Galvanized footrests, adjustable 0-22 cm
- Plastic feet rotatable, depth suitable for installation in U-profiles UW 50 and UW 75
- mounting distance washbasin up to 37,5 cm
- Concealed odour trap with optimum flow control and high self-cleaning capability

## Scope of delivery

- 2 connection angle R 1/2
- 2 sound insulation pads
- 2 insulation sleeves
- Concealed otdour trap
- Connection bend and cover chrome
- 2 hanger bolts M10

- fixing material

Make: Burda Type: BS+ Item no.: 213142.00