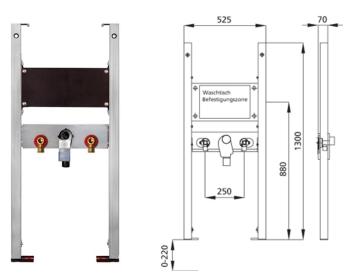

**BS+** element for washbasin, 130 cm for stand fitting, barrier-free concealed siphon Haas OHA 3500, version for Paracelsus / Vitalis

## Intended use

- For drywall
- For installation in partial or room-height pre-wall installations
- For installation in room-high installation walls
- For mounting washbasins
- for floor-standing fittings
- For floor constructions 0-22 cm

## Features

- Self-supporting sendzimir galvanized and soundproofed steel frame 48 mm
- Galvanized footrests, adjustable 0-22 cm
- Plastic feet rotatable, depth suitable for installation in U-profiles UW 50 and UW 75
- mounting distance washbasin up to 37,5 cm
- Concealed odour trap with optimum flow control and high self-cleaning capability