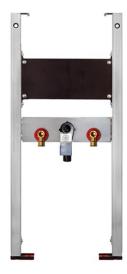

**BS+** element for washbasin, 112 cm for stand fitting, barrier-free concealed siphon Haas OHA 3500, version for Paracelsus / Vitalis

## Features

- Self-supporting sendzimir galvanized and soundproofed steel frame 48 mm
- Galvanized footrests, adjustable 0-22 cm
- Plastic feet rotatable, depth suitable for installation in U-profiles UW 50 and UW 75
- mounting distance washbasin up to 37,5 cm
- Concealed odour trap with optimum flow control and high self-cleaning capability

## Scope of delivery

- 2 connection angle R 1/2
- 2 sound insulation pads
- 2 insulation sleeves
- Concealed otdour trap
- Connection bend and cover chrome
- 2 hanger bolts M10
- fixing material

Make: Burda Type: BS+ Item no.: 213138.00