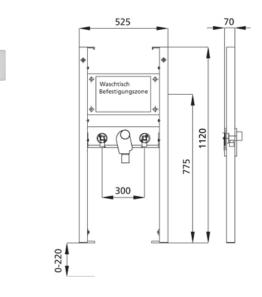

**BS+** element for washbasin, 112 cm for stand fitting, barrier-free concealed siphon Haas OHA 3500, version for Paracelsus / Vitalis

## Intended use

- For drywall
- For installation in partial or room-height pre-wall installations
- For installation in room-high installation walls
- For mounting washbasins
- for floor-standing fittings
- For floor constructions 0-22 cm

## Features

- Self-supporting sendzimir galvanized and soundproofed steel frame 48 mm
- Galvanized footrests, adjustable 0-22 cm
- Plastic feet rotatable, depth suitable for installation in U-profiles UW 50 and UW 75
- mounting distance washbasin up to 37,5 cm
- Concealed odour trap with optimum flow control and high self-cleaning capability