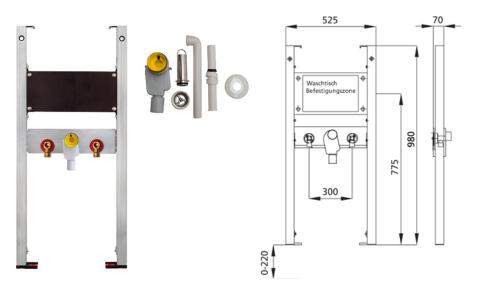

**BS+** element for washbasin, 98 cm for stand fitting, barrier-free concealed siphon Dallmer, version for Paracelsus / Vitalis

## Intended use

- For drywall
- For installation in partial or room-height pre-wall installations
- For installation in room-high installation walls
- For mounting washbasins
- for floor-standing fittings
- For floor constructions 0-22 cm

## Features

- Self-supporting sendzimir galvanized and soundproofed steel frame 48 mm
- Galvanized footrests, adjustable 0-22 cm
- Plastic feet rotatable, depth suitable for installation in U-profiles UW 50 and UW 75
- mounting distance washbasin up to 37,5 cm
- Concealed odour trap with optimum flow control and high self-cleaning capability

## Scope of delivery

- 2 connection angle R 1/2
- 2 sound insulation pads
- 2 insulation sleeves
- Concealed otdour trap
- Connection bend and cover chrome
- 2 hanger bolts M10
- fixing material

Make: Burda Type: BS+ Item no.: 213042.00