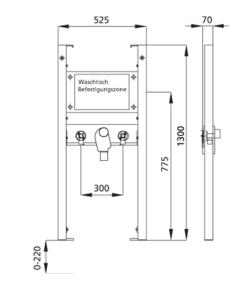

## Intended use

- For drywall
- For installation in partial or room-height pre-wall installations
- For installation in room-high installation walls
- For mounting washbasins
- for floor-standing fittings
- For floor constructions 0-22 cm

## Features

- Self-supporting sendzimir galvanized and soundproofed steel frame 48 mm
- Galvanized footrests, adjustable 0-22 cm
  Plastic feet rotatable, depth suitable for installation in U-profiles UW 50 and UW 75
- mounting distance washbasin up to 37,5 cm
- Concealed odour trap with optimum flow control and high self-cleaning capability