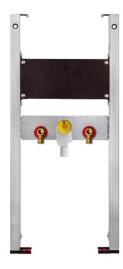

BS+ element for washbasin, 130 cm for stand fitting, barrier-free concealed siphon Dallmer, version for Paracelsus / Vitalis

## Features

- Self-supporting sendzimir galvanized and soundproofed steel frame 48 mm
- Galvanized footrests, adjustable 0-22 cm
  Plastic feet rotatable, depth suitable for installation in U-profiles UW 50 and UW 75
- mounting distance washbasin up to 37,5 cm
- Concealed odour trap with optimum flow control and high self-cleaning capability

## Scope of delivery

- 2 connection angle R 1/2
- 2 sound insulation pads
- 2 insulation sleeves
- Concealed otdour trap
- Connection bend and cover chrome
- 2 hanger bolts M10
- fixing material

Make: Burda Type: BS+ Item no.: 213040.00