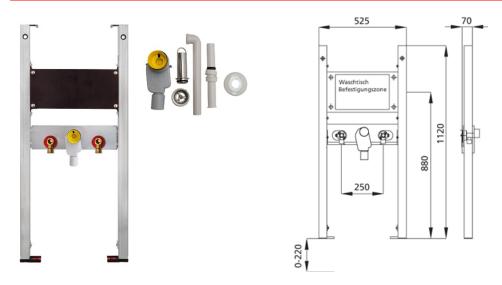

**BS+** element for washbasin, 112 cm for stand fitting, barrier-free concealed siphon Dallmer, version for Paracelsus / Vitalis

## Intended use

- For drywall
- For installation in partial or room-height pre-wall installations
- For installation in room-high installation walls
- For mounting washbasins
- for floor-standing fittings
- For floor constructions 0-22 cm

## **Features**

- Self-supporting sendzimir galvanized and soundproofed steel frame 48 mm
- Galvanized footrests, adjustable 0-22 cm
- Plastic feet rotatable, depth suitable for installation in U-profiles UW 50 and UW 75
- mounting distance washbasin up to 37,5 cm
- Concealed odour trap with optimum flow control and high self-cleaning capability

## Scope of delivery

- 2 connection angle R 1/2
- 2 sound insulation pads
- 2 insulation sleeves
- Concealed otdour trap
- Connection bend and cover chrome
- 2 hanger bolts M10
- fixing material

Make: Burda Type: BS+