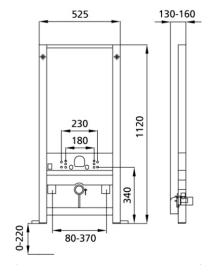

### Intended use

- For drywall
- For installation in partial or room-height pre-wall installations
- For installation in room-high installation walls
- For wall bidets with stand fitting
- For floor buildups 0-22 cm

#### **Features**

- Self-supporting sendzimir galvanized and soundproofed steel frame 48 mm
- Footrests galvanized, adjustable 0-22 cm
- Plastic feet rotatable, depth suitable for installation in U-profiles UW 50 and UW 75
- mounting distance wall bidet 18 or 23 cm
- Fitting attachment adjustable in width and height and soundproofed
- Height-adjustable abutment
- Mounting connection bend soundproofed