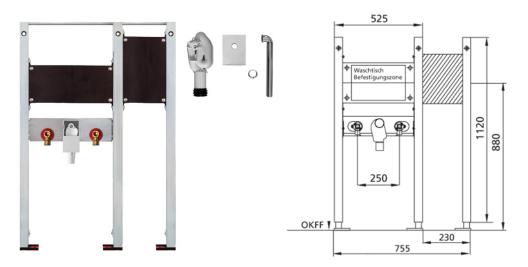

**BS+** element for washbasin, 112 cm for stand fitting, barrier-free incl. mounting plate for folding support rails pre-assembled, right concealed siphon Geberit

## **Features**

- Self-supporting sendzimir galvanized and soundproofed steel frame 48 mm
- Galvanized footrests, adjustable 0-22 cm
- Plastic feet rotatable, depth suitable for installation in U-profiles UW 50 and UW 75
- mounting distance washbasin up to 37,5 cm
- Concealed odour trap with optimum flow control and high self-cleaning capability

## Scope of delivery

- 2 connection angle R 1/2
- 2 sound insulation pads
- 2 insulation sleeves
- Concealed otdour trap
- Connection bend and cover chrome
- incl. pre-assembled mounting plates, for folding support handles, right
- 2 hanger bolts M10
- fixing material