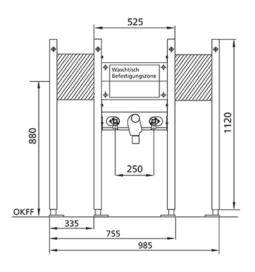

**BS+** element for washbasin, 112 cm for stand fitting, barrier-free, incl. mounting plate pre-assembled for folding support handles concealed siphon Dallmer

## Features

- Self-supporting sendzimir galvanized and soundproofed steel frame 48 mm
- Galvanized footrests, adjustable 0-22 cm
- Plastic feet rotatable, depth suitable for installation in U-profiles UW 50 and UW 75
- mounting distance washbasin up to 37,5 cm
- Concealed odour trap with optimum flow control and high self-cleaning capability