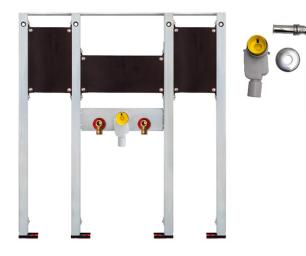

**BS+** element for washbasin, 112 cm for stand fitting, barrier-free, incl. mounting plate pre-assembled for folding support handles concealed siphon Dallmer

## Features

- Self-supporting sendzimir galvanized and soundproofed steel frame 48 mm
- Galvanized footrests, adjustable 0-22 cm
- Plastic feet rotatable, depth suitable for installation in U-profiles UW 50 and UW 75
- mounting distance washbasin up to 37,5 cm
- Concealed odour trap with optimum flow control and high self-cleaning capability

## Scope of delivery

- 2 connection angle R 1/2
- 2 sound insulation pads
- 2 insulation sleeves
- Concealed otdour trap
- Connection bend and cover chrome
- incl. pre-assembled mounting plates, for folding support handles, left + right
- 2 hanger bolts M10
- fixing material