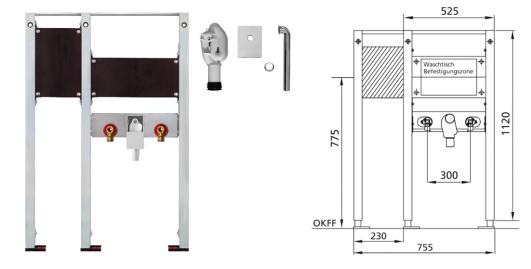

## Intended use

- For drywall
- For installation in partial or room-height pre-wall installations
- For floor standing taps
- For installation in room-high installation walls
- Suitable for barrier-free construction
- For mounting washbasins
- for floor-standing fittings
- For floor constructions 0-22 cm

## Features

- Self-supporting sendzimir galvanized and soundproofed steel frame 48 mm
- Galvanized footrests, adjustable 0-22 cm
- Plastic feet rotatable, depth suitable for installation in U-profiles UW 50 and UW 75
- mounting distance washbasin up to 37,5 cm
- Concealed odour trap with optimum flow control and high self-cleaning capability

## Scope of delivery

- 2 connection angle R 1/2
- 2 sound insulation pads
- 2 insulation sleeves
- Concealed otdour trap
- Connection bend and cover chrome
- incl. pre-assembled mounting plates, for folding support handles, left
- 2 hanger bolts M10
- fixing material