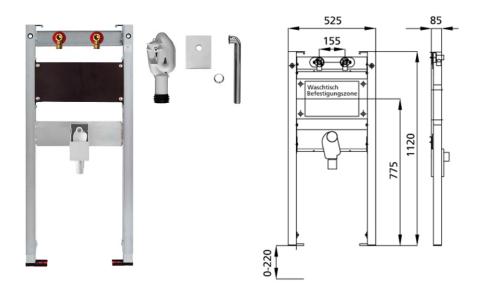

**BS+** element for washbasin, 112 cm for wall fitting, barrier-free concealed siphon Geberit

## Intended use

- For drywall
- For installation in partial or room-height pre-wall installations
- For installation in room-high installation walls
- For mounting washbasins
- For floor constructions 0-22 cm

## Features

- Self-supporting sendzimir galvanized and soundproofed steel frame 48 mm
- Galvanized footrests, adjustable 0-22 cm
- Plastic feet rotatable, depth suitable for installation in U-profiles UW 50 and UW 75
- mounting distance washbasin up to 37,5 cm
- Concealed odour trap with optimum flow control and high self-cleaning capability

## Scope of delivery

- 2 connection angle R 1/2
- 2 sound insulation pads
- 2 insulation sleeves
- Concealed otdour trap
- Connection bend and cover chrome
- 2 hanger bolts M10
- fixing material

Make: Burda Type: BS+