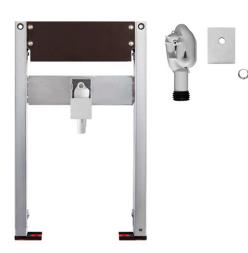

**BS+** element for washbasin, 82,5 cm for stand fitting, barrier-free concealed siphon Geberit

## Features

- Self-supporting sendzimir galvanized and soundproofed steel frame 48 mm
- Galvanized footrests, adjustable 0-22 cm
- Plastic feet rotatable, depth suitable for installation in U-profiles UW 50 and UW 75
- mounting distance washbasin up to 37,5 cm
- Concealed odour trap with optimum flow control and high self-cleaning capability

## Scope of delivery

- without connection angle R 1/2
- 2 sound insulation pads
- 2 insulation sleeves
- Concealed otdour trap
- Connection bend and cover chrome
- 2 hanger bolts M10
- fixing material

Make: Burda Type: BS+ Item no.: 212339.99