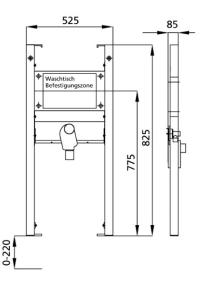

**BS+** element for washbasin, 82,5 cm for stand fitting, barrier-free concealed siphon Geberit

## Intended use

- For drywall
- For installation in partial or room-height pre-wall installations
- For installation in room-high installation walls
- For mounting washbasins
- For floor standing taps
- For floor constructions 0-22 cm

## Features

- Self-supporting sendzimir galvanized and soundproofed steel frame 48 mm
- Galvanized footrests, adjustable 0-22 cm
- Plastic feet rotatable, depth suitable for installation in U-profiles UW 50 and UW 75
- mounting distance washbasin up to 37,5 cm
- Concealed odour trap with optimum flow control and high self-cleaning capability