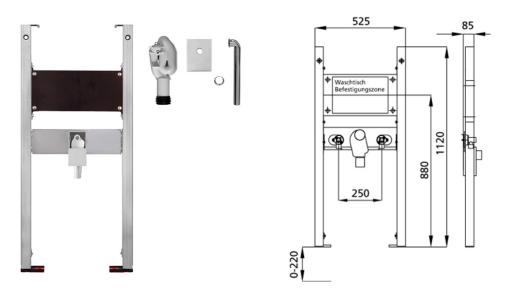

## Intended use

- For drywall
- For installation in partial or room-height pre-wall installations
- For installation in room-high installation walls
- For mounting washbasins
- For floor standing taps
- For floor constructions 0-22 cm

## Features

- Self-supporting sendzimir galvanized and soundproofed steel frame 48 mm
- Galvanized footrests, adjustable 0-22 cm
- Plastic feet rotatable, depth suitable for installation in U-profiles UW 50 and UW 75
- mounting distance washbasin up to 37,5 cm
- Concealed odour trap with optimum flow control and high self-cleaning capability

## Scope of delivery

- without connection angle R 1/2
- 2 sound insulation pads
- 2 insulation sleeves
- Concealed otdour trap
- Connection bend and cover chrome
- 2 hanger bolts M10
- fixing material

Make: Burda Type: BS+