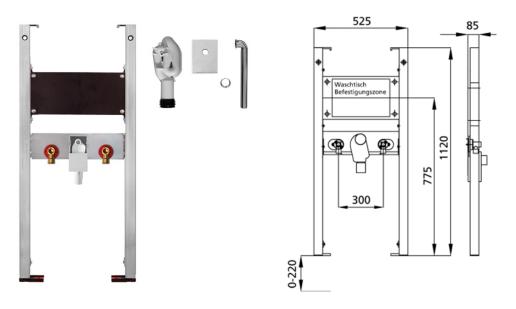

## Intended use

- For drywall
- For installation in partial or room-height pre-wall installations
- For installation in room-high installation walls
- For mounting washbasins
- for floor-standing fittings
- For floor constructions 0-22 cm

## **Features**

- Self-supporting sendzimir galvanized and soundproofed steel frame 48 mm
- Galvanized footrests, adjustable 0-22 cm
- Plastic feet rotatable, depth suitable for installation in U-profiles UW 50 and UW 75
- mounting distance washbasin up to 37,5 cm
- Concealed odour trap with optimum flow control and high self-cleaning capability

## Scope of delivery

- 2 connection angle R 1/2
- 2 sound insulation pads
- 2 insulation sleeves
- Concealed otdour trap
- Connection bend and cover chrome
- 2 hanger bolts M10
- fixing material

Make: Burda Type: BS+