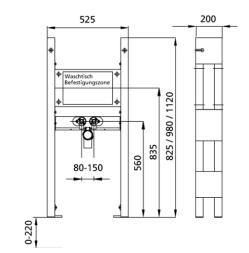

#### - For drywall

- For installation in partial or room-height pre-wall installations
- For installation in room-high installation walls
- For mounting washbasins
- For floor standing fittings
- For floor constructions 0-22 cm

### Features

- Self-supporting sendzimir galvanized and soundproofed steel frame 48 mm
- Galvanized footrests, adjustable 0-22 cm
  plastic feet rotatable, depth suitable for installation in U-profiles UW 50 and UW 75
- mounting distance washbasin up to 37,5 cm
- Mounting of connection bend sound-insulated
- Traverse fitting height adjustable
- Traverse suitable for press connections