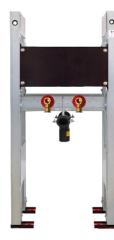

# BS+ double washbasin element for stand fitting

## Sound-insulated with optional premium wall brackets for pre-wall mounting

### Features

- Self-supporting sendzimir galvanized and soundproofed steel frame 48 mm
- Galvanized footrests, adjustable 0-22 cm
  plastic feet rotatable, depth suitable for installation in U-profiles UW 50 and UW 75
- mounting distance washbasin up to 37,5 cm
- Mounting of connection bend sound-insulated
- Traverse fitting height adjustable
- Traverse suitable for press connections