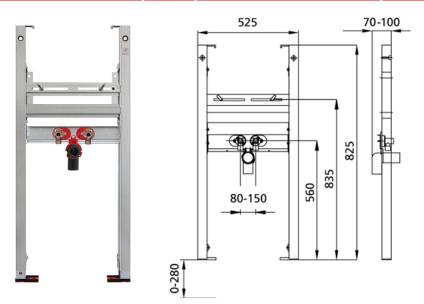

# BS+ element for washbasin, 82,5 cm for stand fitting

#### Intended use

- For drywall
- For installation in partial or room-height pre-wall installations
- For installation in room-high installation walls
- For mounting washbasins
- For floor standing fittings
- For floor constructions 0-22 cm

#### Features

- Self-supporting sendzimir galvanized and soundproofed steel frame 48 mm
- Galvanized footrests, adjustable 0-22 cm
- plastic feet rotatable, depth suitable for installation in U-profiles UW 50 and UW 75
- mounting distance washbasin up to 37,5 cm
- Connection bend can be mounted in various depth positions without tools
- Mounting of connection bend sound-insulated
- Traverse fitting height adjustable
- Traverse suitable for press connections
- Mounting on metal traverse with threaded rods