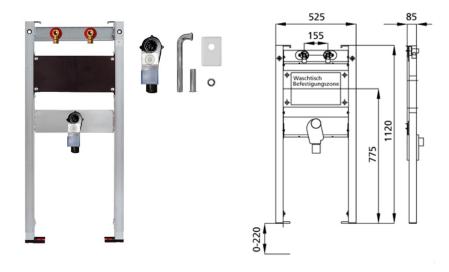

**BS+** element for washbasin, 112 cm for wall fitting, barrier-free concealed siphon Haas OHA 3500

## Intended use

- For drywall
- For installation in partial or room-height pre-wall installations
- For installation in room-high installation walls
- For mounting washbasins
- For floor standing fittings
- For floor constructions 0-22 cm

## Features

- Self-supporting sendzimir galvanized and soundproofed steel frame 48 mm
- Galvanized footrests, adjustable 0-22 cm
- plastic feet rotatable, depth suitable for installation in U-profiles UW 50 and UW 75
- mounting distance washbasin up to 37,5 cm
- Concealed odour trap with optimum flow control and high self-cleaning capability

## Scope of delivery

- 2 connection angle R 1/2
- 2 sound insulation pads
- 2 insulation sleeves
- Concealed otdour trap
- Connection bend and cover chrome
- 2 hanger bolts M10
- fixing material

Make: Burda Type: BS+ Item no.: 212143.00