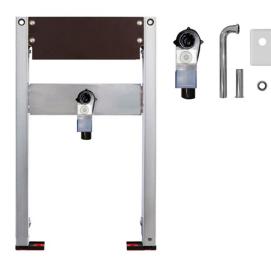

**BS+** element for washbasin, 82,5 cm for stand fitting, barrier-free concealed siphon OHA 3500

## Features

- Self-supporting sendzimir galvanized and soundproofed steel frame 48 mm
- Galvanized footrests, adjustable 0-22 cm
- Plastic feet rotatable, depth suitable for installation in U-profiles UW 50 and UW 75
- mounting distance washbasin up to 37,5 cm
- Concealed odour trap with optimum flow control and high self-cleaning capability

## Scope of delivery

- without connection angle R 1/2
- 2 sound insulation pads
- 2 insulation sleeves
- Concealed otdour trap
- Connection bend and cover chrome
- 2 hanger bolts M10
- fixing material

Make: Burda Type: BS+ Item no.: 212139.99