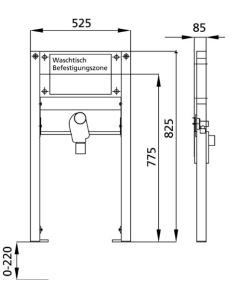

## Intended use

- For drywall
- For installation in partial or room-height pre-wall installations
- For installation in room-high installation walls
- For mounting washbasins
- For floor standing fittings
- For floor constructions 0-22 cm

## Features

- Self-supporting sendzimir galvanized and soundproofed steel frame 48 mm
- Galvanized footrests, adjustable 0-22 cm
- Plastic feet rotatable, depth suitable for installation in U-profiles UW 50 and UW 75
- mounting distance washbasin up to 37,5 cm
- Concealed odour trap with optimum flow control and high self-cleaning capability