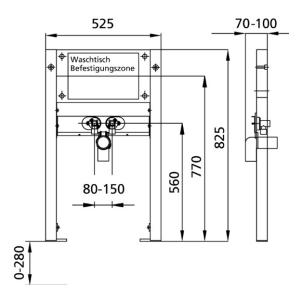

## Intended use

- For drywall
- For installation in partial or room-height pre-wall installations
- For installation in room-high installation walls
- For mounting washbasins
- For floor standing fittings
- For floor constructions 0-22 cm

## **Features**

- Self-supporting sendzimir galvanized and soundproofed steel frame 48 mm
- Galvanized footrests, adjustable 0-22 cm
- Plastic feet rotatable, depth suitable for installation in U-profiles UW 50 and UW 75
- mounting distance washbasin up to 37,5 cm
- Concealed odour trap with optimum flow control and high self-cleaning capability