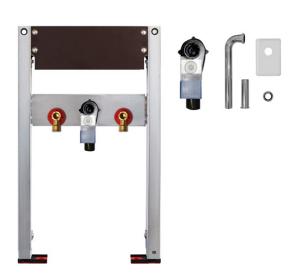

## Scope of delivery

- 2 connection angle R 1/2
- 2 sound insulation pads
- 2 insulation sleeves
- Concealed otdour trap
- Connection bend and cover chrome
- 2 hanger bolts M10
- fixing material

Make: Burda Type: BS+