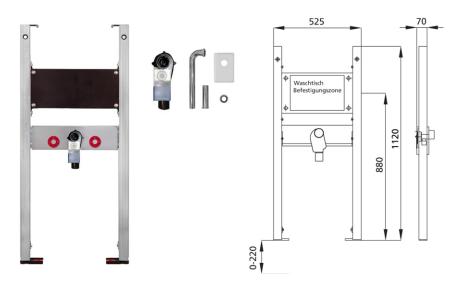

**BS+** element for washbasin, 112 cm for stand fitting, barrier-free concealed siphon Haas OHA 3500

## Intended use

- For drywall
- For installation in partial or room-height pre-wall installations
- For installation in room-high installation walls
- For mounting washbasins
- For floor standing fittings
- For floor constructions 0-22 cm

## **Features**

- Self-supporting sendzimir galvanized and soundproofed steel frame 48 mm
- Galvanized footrests, adjustable 0-22 cm
- Plastic feet rotatable, depth suitable for installation in U-profiles UW 50 and UW 75
- mounting distance washbasin up to 37,5 cm
- Concealed odour trap with optimum flow control and high self-cleaning capability

## Scope of delivery

- without connection angle R 1/2
- 2 sound insulation pads
- 2 insulation sleeves
- Concealed otdour trap
- Connection bend and cover chrome
- 2 hanger bolts M10
- fixing material

Make: Burda Type: BS+