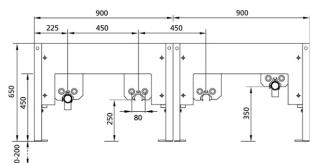

## **Features**

- Self-supporting sendzimir galvanized and soundproofed steel frame 48 mm
- Galvanized footrests, adjustable 0-22 cm
- plastic feet rotatable, depth suitable for installation in U-profiles UW 50 and UW 75
- Connection bend can be mounted in various depth positions without tools
- Mounting of connection bend sound-insulated

## Scope of delivery

- 8 connection angle R 1/2
- 8 sound insulation pads
- 2 connection bend made of PE-HD, DN 50 mm
- 2 seal DN 32 mm
- Fastening material

Make: Burda Type: BS+

Item no.: 212048.00