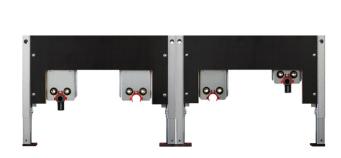

**BS+** element for Geberit Bambini play and wash landscape (new from April 2024) 4 washbasins, lower basin on the left

## Intended use

- For drywall
- For installation in partial or room-height pre-wall installations
- For installation in room-high installation walls
- For installation of Geberit Bambini play and wash landscape (New from April 2024)
- 4 washbasins, lower basin on the left
- For floor standing fittings
- For floor constructions 0-22 cm