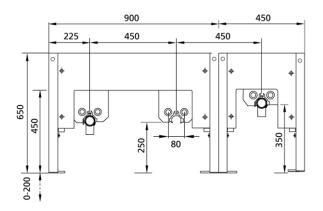

## Intended use

- For drywall
- For installation in partial or room-height pre-wall installations
- For installation in room-high installation walls
- For installation of Geberit Bambini play and wash landscape (New from April 2024)
- 3 washbasins, lower basin on the right
- For floor standing fittings
- For floor constructions 0-22 cm

## Features

- Self-supporting sendzimir galvanized and soundproofed steel frame 48 mm
- Galvanized footrests, adjustable 0-22 cm
- plastic feet rotatable, depth suitable for installation in U-profiles UW 50 and UW 75
- Connection bend can be mounted in various depth positions without tools
- Mounting of connection bend sound-insulated