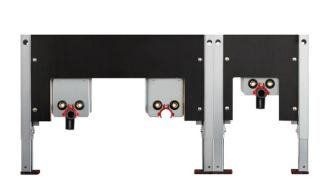

**BS+** element for Geberit Bambini play and wash landscape (new from April 2024) 3 washbasins, lower basin on the right

## Intended use

- For drywall
- For installation in partial or room-height pre-wall installations
- For installation in room-high installation walls
- For installation of Geberit Bambini play and wash landscape (New from April 2024)
- 3 washbasins, lower basin on the right
- For floor standing fittings
- For floor constructions 0-22 cm

## Features

- Self-supporting sendzimir galvanized and soundproofed steel frame 48 mm
- Galvanized footrests, adjustable 0-22 cm
- plastic feet rotatable, depth suitable for installation in U-profiles UW 50 and UW 75
- Connection bend can be mounted in various depth positions without tools
- Mounting of connection bend sound-insulated