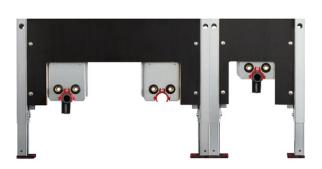

**BS+** element for Geberit Bambini play and wash landscape (new from April 2024) 3 washbasins, lower basin on the left

## Intended use

- For drywall
- For installation in partial or room-height pre-wall installations
- For installation in room-high installation walls
- For installation of Geberit Bambini play and wash landscape (New from April 2024)
- 3 washbasins, lower basin on the left
- For floor standing fittings
- For floor constructions 0-22 cm