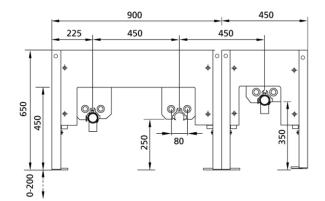

## Intended use

- For drywall
- For installation in partial or room-height pre-wall installations
- For installation in room-high installation walls
- For installation of Geberit Bambini play and wash landscape (New from April 2024)
- 3 washbasins, lower basin on the left
- For floor standing fittings
- For floor constructions 0-22 cm

## Features

- Self-supporting sendzimir galvanized and soundproofed steel frame 48 mm
- Galvanized footrests, adjustable 0-22 cm
- plastic feet rotatable, depth suitable for installation in U-profiles UW 50 and UW 75
- Connection bend can be mounted in various depth positions without tools
- Mounting of connection bend sound-insulated