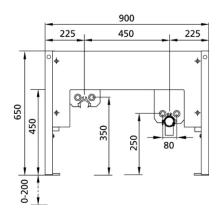

**BS+** element for Geberit Bambini play and wash landscape (new from April 2024) 2 washbasins, lower basin on the right

## Intended use

- For drywall
- For installation in partial or room-height pre-wall installations
- For installation in room-high installation walls
- For installation of Geberit Bambini play and wash landscape (New from April 2024)
- 2 washbasins, lower basin on the right
- For floor standing fittings
- For floor constructions 0-22 cm

## **Features**

- Self-supporting sendzimir galvanized and soundproofed steel frame 48 mm
- Galvanized footrests, adjustable 0-22 cm
- plastic feet rotatable, depth suitable for installation in U-profiles UW 50 and UW 75
- Connection bend can be mounted in various depth positions without tools
- Mounting of connection bend sound-insulated

## Scope of delivery

- 4 connection angle R 1/2
- 4 sound insulation pads
- 1 connection bend made of PE-HD, DN 50 mm
- 1 seal DN 32 mm
- Fastening material

Make: Burda Type: BS+

Item no.: 212045.00