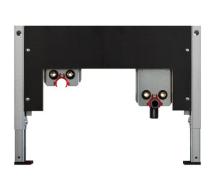

**BS+** element for Geberit Bambini play and wash landscape (new from April 2024) 2 washbasins, lower basin on the right

## Intended use

- For drywall
- For installation in partial or room-height pre-wall installations
- For installation in room-high installation walls
- For installation of Geberit Bambini play and wash landscape (New from April 2024)
- 2 washbasins, lower basin on the right
- For floor standing fittings
- For floor constructions 0-22 cm

## **Features**

- Self-supporting sendzimir galvanized and soundproofed steel frame 48 mm
- Galvanized footrests, adjustable 0-22 cm
- plastic feet rotatable, depth suitable for installation in U-profiles UW 50 and UW 75
- Connection bend can be mounted in various depth positions without tools
- Mounting of connection bend sound-insulated

## Scope of delivery

- 4 connection angle R 1/2
- 4 sound insulation pads
- 1 connection bend made of PE-HD, DN 50 mm
- 1 seal DN 32 mm
- Fastening material

Make: Burda Type: BS+

Item no.: 212045.00