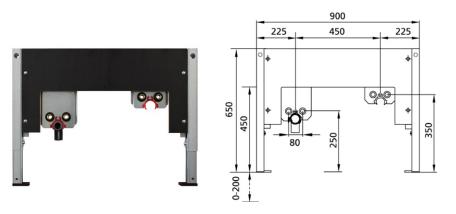

## Intended use

- For drywall
- For installation in partial or room-height pre-wall installations
- For installation in room-high installation walls
- For installation of Geberit Bambini play and wash landscape (New from April 2024)
- 2 washbasins, lower basin on the left
- For floor standing fittings
- For floor constructions 0-22 cm

## Features

- Self-supporting sendzimir galvanized and soundproofed steel frame 48 mm
- Galvanized footrests, adjustable 0-22 cm
- plastic feet rotatable, depth suitable for installation in U-profiles UW 50 and UW 75
- Connection bend can be mounted in various depth positions without tools
- Mounting of connection bend sound-insulated

## Scope of delivery

- 4 connection angle R 1/2
- 4 sound insulation pads
- 1 connection bend made of PE-HD, DN 50 mm
- 1 seal DN 32 mm
- Fastening material

Make: Burda Type: BS+ Item no.: 212044.00