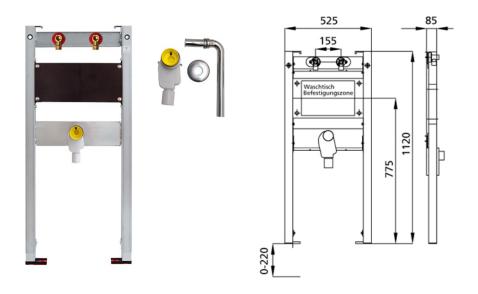

#### Intended use

- For drywall
- For installation in partial or room-height pre-wall installations
- For installation in room-high installation walls
- For mounting washbasins
- For floor standing fittings
- For floor constructions 0-22 cm

### **Features**

- Self-supporting sendzimir galvanized and soundproofed steel frame 48 mm
- Galvanized footrests, adjustable 0-22 cm
- plastic feet rotatable, depth suitable for installation in U-profiles UW 50 and UW 75
- Fixing distance washbasin up to 37.5 cm
- Concealed odour trap with optimum flow control and high self-cleaning capability

## Scope of delivery

- 2 connection angle R 1/2
- 2 sound insulation pads
- 2 insulation sleeves
- Concealed odour trap
- Connection bend and cover chrome
- 2 hanger bolts M10
- fixing material

Make: Burda Type: BS+