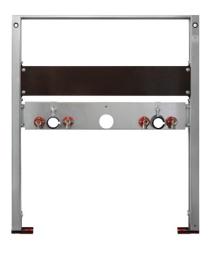

**BS+** in-line washbasin element, 112 cm, for stand fitting universal, 2-place, 2 x drain

## Sound-insulated with optional premium wall brackets for pre-wall mounting

## Features

- Self-supporting sendzimir galvanized and soundproofed steel frame 48 mm
- Galvanized footrests, adjustable 0-22 cm
- plastic feet rotatable, depth suitable for installation in U-profiles UW 50 and UW 75
- Mounting of connection bend sound-insulated
- Traverse fitting height adjustable
- Traverse suitable for press connections