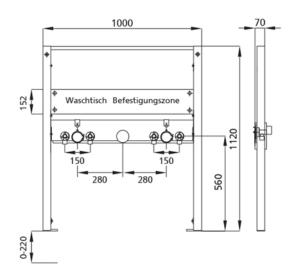

**BS+** in-line washbasin element, 112 cm, for stand fitting universal, 2-place, 2 x drain

## Intended use

- For drywall
- For installation in partial or room-height pre-wall installations
- For installation in room-high installation walls
- For mounting washbasins
- For floor standing fittings
- For floor constructions 0-22 cm

## Features

- Self-supporting sendzimir galvanized and soundproofed steel frame 48 mm
- Galvanized footrests, adjustable 0-22 cm
- plastic feet rotatable, depth suitable for installation in U-profiles UW 50 and UW 75
- Mounting of connection bend sound-insulated
- Traverse fitting height adjustable
- Traverse suitable for press connections