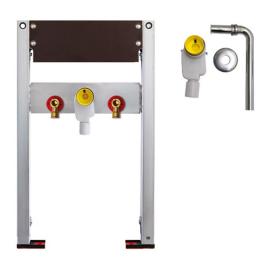

BS+ element for washbasin, 82,5 cm for stand fitting, barrier-free Dallmer concealed siphon

## **Features**

- Self-supporting sendzimir galvanized and soundproofed steel frame 48 mm
- Galvanized footrests, adjustable 0-22 cm
- plastic feet rotatable, depth suitable for installation in U-profiles UW 50 and UW 75
- Fixing distance washbasin up to 37.5 cm
- Concealed odour trap with optimum flow control and high self-cleaning capability

- Scope of delivery 2 connection angle R 1/2
- 2 sound insulation pads
- 2 insulation sleeves
- Concealed odour trap
- Connection bend and cover chrome
- 2 hanger bolts M10
- fixing material

Make: Burda Type: BS+