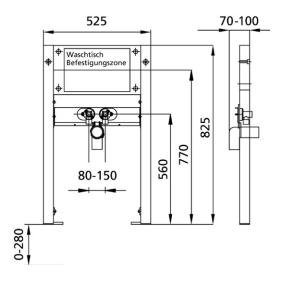

## Intended use

- For drywall
- For installation in partial or room-height pre-wall installations
- For installation in room-high installation walls
- For mounting washbasins
- For floor standing fittings
- For floor constructions 0-22 cm

## **Features**

- Self-supporting sendzimir galvanized and soundproofed steel frame 48 mm
- Galvanized footrests, adjustable 0-22 cm
- plastic feet rotatable, depth suitable for installation in U-profiles UW 50 and UW 75
- Fixing distance washbasin up to 37.5 cm
- Concealed odour trap with optimum flow control and high self-cleaning capability