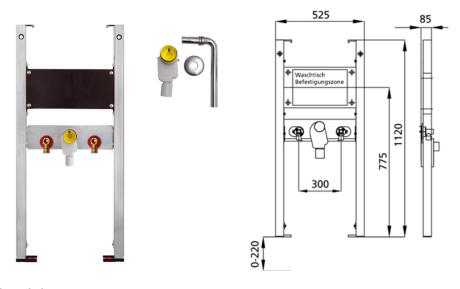

**BS+** element for washbasin, 112 cm for stand fitting, barrier-free Dallmer concealed siphon

## Intended use

- For drywall
- For installation in partial or room-height pre-wall installations
- For installation in room-high installation walls
- For mounting washbasins
- For floor standing fittings
- For floor constructions 0-22 cm

## Features

- Self-supporting sendzimir galvanized and soundproofed steel frame 48 mm
- Galvanized footrests, adjustable 0-22 cm
- Plastic feet rotatable, depth suitable for installation in U-profiles UW 50 and UW 75
- mounting distance washbasin up to 37,5 cm
- Concealed odour trap with optimum flow control and high self-cleaning capability