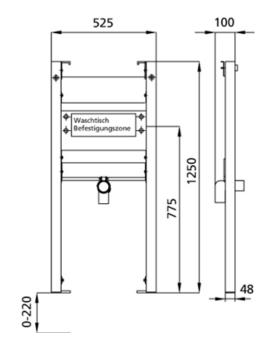

## Intended use

- For drywall
- For installation in partial or room-height pre-wall installations
- For installation in room-high installation walls
- For mounting washbasins
- For concealed fitting
- For floor constructions 0-22 cm

#### **Features**

- Self-supporting sendzimir galvanized and soundproofed steel frame 48 mm
- Galvanized footrests, adjustable 0-22 cm
- plastic feet rotatable, depth suitable for installation in U-profiles UW 50 and UW 75
- mounting distance washbasin up to 37,5 cm
- Connection bend can be mounted in various depth positions without tools
- Mounting of connection bend sound-insulated
- Traverse fitting height adjustable