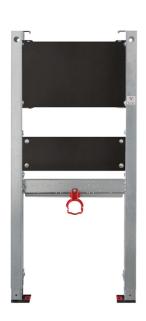

#### **Features**

- Self-supporting sendzimir galvanized and soundproofed steel frame 48 mm
- Galvanized footrests, adjustable 0-22 cm
- plastic feet rotatable, depth suitable for installation in U-profiles UW 50 and UW 75
- mounting distance washbasin up to 37,5 cm
- Connection bend can be mounted in various depth positions without tools
- Mounting of connection bend sound-insulated
- Traverse fitting height adjustable

### Scope of delivery

- without connection angle R 1/2
- 2 sound insulation pads
- 2 insulation sleeves
- connection elbow made of PE-HD, DN 50 mm  $\,$
- Seal DN 32 mm
- 2 hanger bolts M10
- fixing material